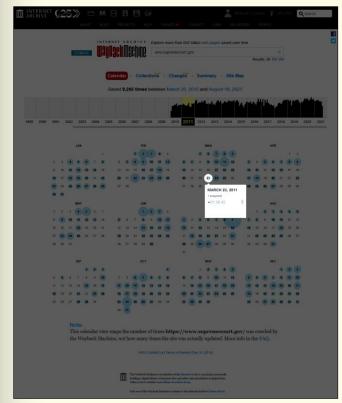

### IAWM calendar page

- landing page presents archival coverage for specified web address for year selected in timeline
- bubble size indicates relative number of captures for that date
- bubble color indicates status code provided by the web server to the IA archiving agent
  - blue means <u>a successful retrieval</u>, with no errors
  - green means <u>a redirect was</u> encountered

### IAWM calendar page

- click to another year in the timeline to change the calendar view below
- let's click to 2011

# IAWM calendar page: captures range

- number of captures for the specified web address + their date range is displayed at the top
- links are provided to the first
   + last captures in the date
   range

# IAWM calendar page: timeline histogram

- the timeline histogram provides a visual summary of the relative number of captures over time
- each year segment has 12 columns – one for each month
- the year displayed in detail below is highlighted in yellow in the timeline

### IAWM calendar page: calendar

- archival coverage for every day of the year selected in the timeline
- this is the 2011 calendar

# IAWM calendar page: 23 March 2011 capture

- hovering over a date for which there is at least one capture presents the number of captures + capture time(s)
- clicking on a capture time takes you to the re-presentation of the resource captured on that date at that time
- let's click through