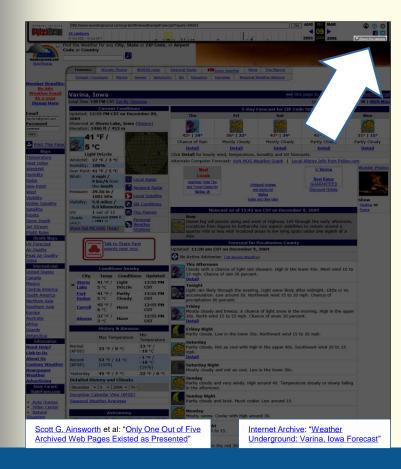

### IAWM resource page

- IAWM resource page for <u>www.supremecourt.gov</u> for the 23 March 2011 capture
- note that archived webpages have a topjustified IAWM overlay banner to:
  - remind the user they're within the IAWM context
  - facilitate navigation
  - provide additional info about the current capture + other captures of the resource located at the same web address
- let's look at the IAWM banner

### IAWM banner

- IAWM overlay banner for the resource page for the 23 March 2011 capture of www.supremecourt.gov
- let's look at each of the interface elements