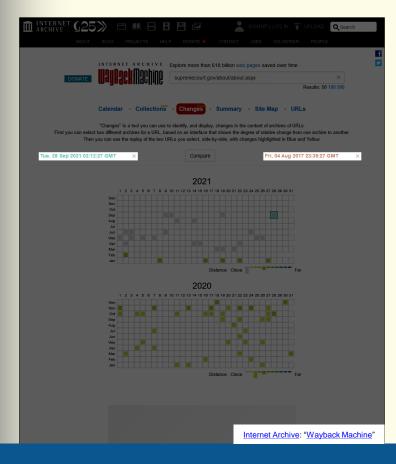

### Changes tool

## Changes tool: choose 28 September 2021 capture

# Changes tool: degree of difference key

# Changes tool: difference from 2017 captures

# Changes tool: compare w/ 4 August 2017 capture