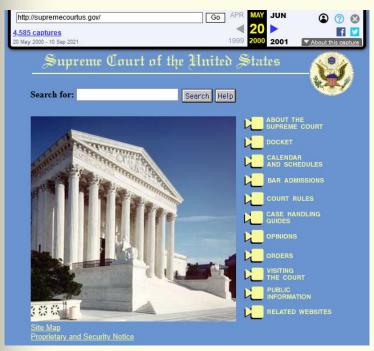

### IAWM resource page

 let's take a look at the IAWM web address for the first capture for <u>supremecourtus.gov</u>, from 20 May 2000

Internet Archive: "Supreme Court of the United States"

#### supremecourt.gov

 this is the first capture for <u>supremecourtus.gov</u>, from 20 May 2000

Internet Archive: "Supreme Court of the United States"

# Crawl index API + local full-text search

"External Memory - Analog saved me" by Christmas w/a K under CC BY-SA 2.0

 let's pick up again w/ the 20 May 2000 capture of supremecourtus.gov

Internet Archive: "Supreme Court of the United States"