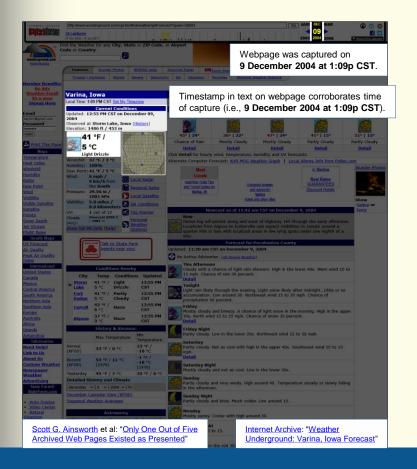

#### conspicuous

- (system-generated) datetime string in webpage text
- IAWM capture timestamp

  client network
  headers (e.g., X-Archive-Orig-lastmodified)
- timestamps in embedded image metadata (e.g., <u>Exif</u>, <u>XMP</u>)

- when was the webpage for the oral arguments live audio stream first made available?
- press release said it would go live at the start of October Term 2021
- link would be published on the home page