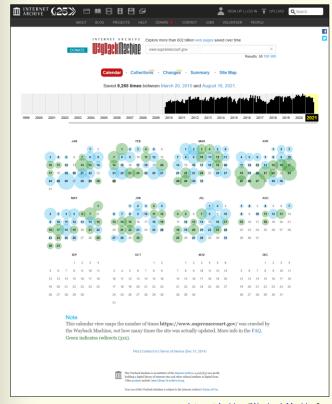

### IAWM resource page

- IAWM resource page for <u>www.supremecourt.gov</u> for the 23 March 2011 capture
- note that archived webpages have a topjustified IAWM overlay banner to:
  - remind the user they're within the IAWM context
  - facilitate navigation
  - provide additional info about the current capture + other captures of the resource located at the same web address
- let's look at the IAWM banner

### IAWM banner

- IAWM overlay banner for the resource page for the 23 March 2011 capture of www.supremecourt.gov
- let's look at each of the interface elements