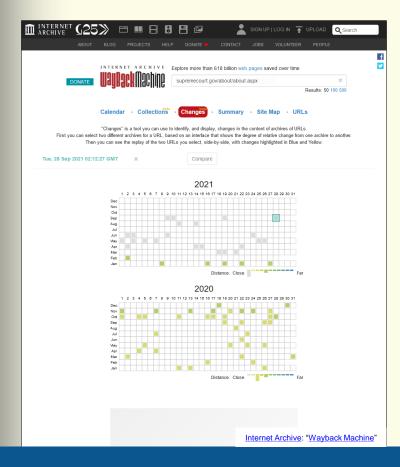

# Changes tool: difference from 2017 captures

# Changes tool: compare w/ 4 August 2017 capture

# Changes tool: two captures selected

# Changes tool: click Compare

## Changes tool: compare 28 Sep. 2021 + 4 Aug. 2017 captures

# Changes tool: comparing captures

- yellow highlighted text was deleted
- blue highlighted text was added
- note that the website design has changed significantly, but this isn't specifically detected by the Changes tool
- however, major text changes often accompany major website design changes