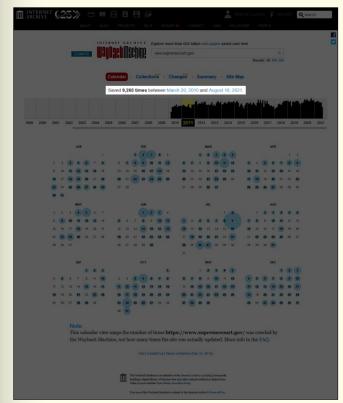

### IAWM calendar page

- landing page presents archival coverage for specified web address for year selected in timeline
- bubble size indicates relative number of captures for that date
- bubble color indicates status code provided by the web server to the IA archiving agent
  - blue means <u>a successful retrieval</u>, with no errors
  - green means <u>a redirect was</u> encountered

### IAWM calendar page

- click to another year in the timeline to change the calendar view below
- let's click to 2011