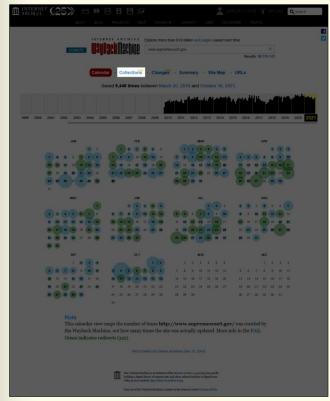

### IAWM calendar page

- landing page presents archival coverage for specified web address for year selected in timeline
- bubble size indicates relative number of captures for that date
- bubble color indicates status code provided by the web server to the IA archiving agent
  - blue means <u>a successful retrieval</u>, with no errors
  - green means <u>a redirect was</u> encountered

### IAWM calendar page

- click to another year in the timeline to change the calendar view below
- let's click to 2011

# IAWM calendar page: captures range

- number of captures for the specified web address + their date range is displayed at the top
- links are provided to the first
   + last captures in the date
   range

# IAWM calendar page: timeline histogram

- the timeline histogram provides a visual summary of the relative number of captures over time
- each year segment has 12 columns – one for each month
- the year displayed in detail below is highlighted in yellow in the timeline

### IAWM calendar page: calendar

- archival coverage for every day of the year selected in the timeline
- this is the 2011 calendar

# IAWM calendar page: 23 March 2011 capture

- hovering over a date for which there is at least one capture presents the number of captures + capture time(s)
- clicking on a capture time takes you to the re-presentation of the resource captured on that date at that time
- let's click through