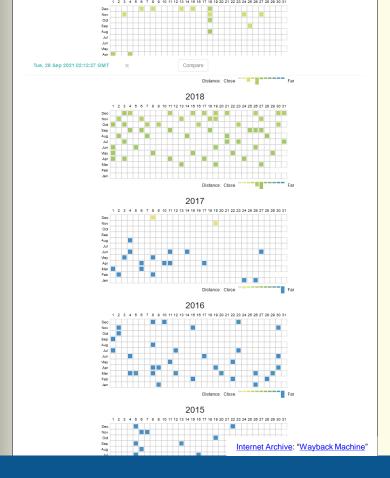

# Changes tool: difference from 2017 captures

# Changes tool: compare w/ 4 August 2017 capture