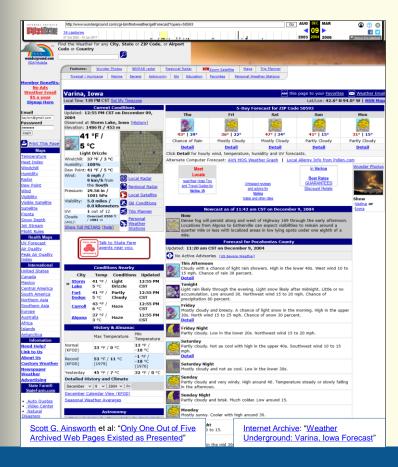

#### supremecourt.gov

 this is the first capture for <u>supremecourtus.gov</u>, from 20 May 2000

Internet Archive: "Supreme Court of the United States"

### IAWM resource page

 let's take a look at the IAWM web address for the first capture for <u>supremecourtus.gov</u>, from 20 May 2000

Internet Archive: "Supreme Court of the United States"