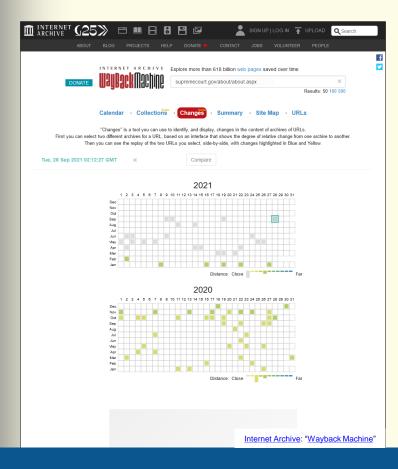

### Changes tool: choose 28 September 2021 capture

# Changes tool: compare w/ 2 February 2021 capture