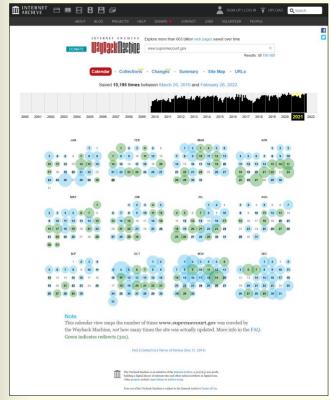

### IAWM calendar page

- landing page presents archival coverage for specified web address for year selected in timeline
- bubble size indicates relative number of captures for that date
- bubble color indicates status code provided by the web server to the IA archiving agent
  - blue means <u>a successful retrieval</u>, with no errors
  - green means <u>a redirect was</u> encountered

### IAWM calendar page

- click to another year in the timeline to change the calendar view below
- let's click to 2011

# IAWM calendar page: captures range

- number of captures for the specified web address + their date range is displayed at the top
- links are provided to the first
   + last captures in the date
   range

# IAWM calendar page: timeline histogram

- the timeline histogram provides a visual summary of the relative number of captures over time
- each year segment has 12 columns – one for each month
- the year displayed in detail below is highlighted in yellow in the timeline

### IAWM calendar page: calendar

- archival coverage for every day of the year selected in the timeline
- this is the 2011 calendar

# IAWM calendar page: 23 March 2011 capture

- hovering over a date for which there is at least one capture presents the number of captures + capture time(s)
- clicking on a capture time takes you to the re-presentation of the resource captured on that date at that time
- let's click through