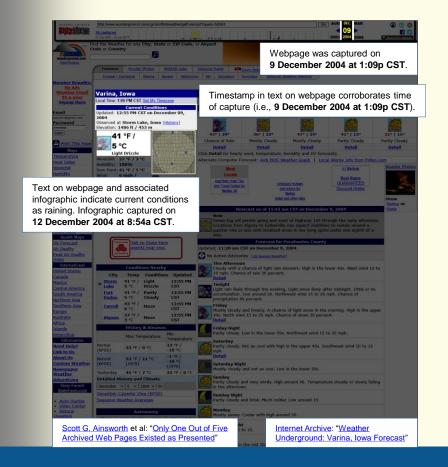

### IAWM resource page

 let's take a look at the IAWM web address for the first capture for <u>supremecourtus.gov</u>, from 20 May 2000

Internet Archive: "Supreme Court of the United States"

#### supremecourt.gov

 this is the first capture for <u>supremecourtus.gov</u>, from 20 May 2000

Internet Archive: "Supreme Court of the United States"

# Crawl index API + local full-text search

"External Memory - Analog saved me" by Christmas w/a K under CC BY-SA 2.0

 let's pick up again w/ the 20 May 2000 capture of supremecourtus.gov

Internet Archive: "Supreme Court of the United States"

 let's look at the web address path for the *Opinions* section of the website

Internet Archive: "Supreme Court of the United States"

www.supremecourtus.gov/opinions/opinions.html

Internet Archive: "Supreme Court of the United States"