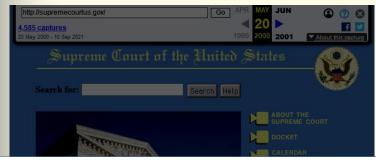

### IAWM resource page

 let's take a look at the IAWM web address for the first capture for <u>supremecourtus.gov</u>, from 20 May 2000

Internet Archive: "Supreme Court of the United States"

#### supremecourt.gov

 this is the first capture for <u>supremecourtus.gov</u>, from 20 May 2000

Internet Archive: "Supreme Court of the United States"