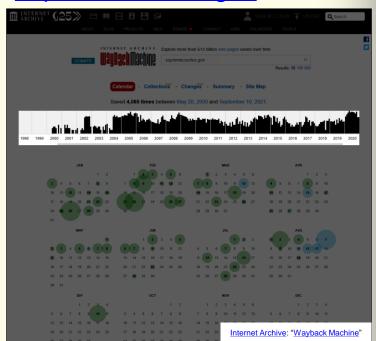

### IAWM calendar page

- landing page presents archival coverage for specified web address for year selected in timeline
- bubble size indicates relative number of captures for that date
- bubble color indicates status code provided by the web server to the IA archiving agent
  - blue means <u>a successful retrieval</u>, with no errors
  - green means <u>a redirect was</u> encountered

### IAWM calendar page

- click to another year in the timeline to change the calendar view below
- let's click to 2011

# IAWM calendar page: captures range

- number of captures for the specified web address + their date range is displayed at the top
- links are provided to the first
   + last captures in the date
   range

# IAWM calendar page: timeline histogram

- the timeline histogram provides a visual summary of the relative number of captures over time
- each year segment has 12 columns – one for each month
- the year displayed in detail below is highlighted in yellow in the timeline

### IAWM calendar page: calendar

- archival coverage for every day of the year selected in the timeline
- this is the 2011 calendar