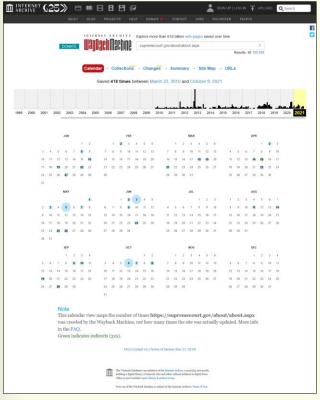

### IAWM calendar page

- landing page presents archival coverage for specified web address for year selected in timeline
- bubble size indicates relative number of captures for that date
- bubble color indicates status code provided by the web server to the IA archiving agent
  - blue means <u>a successful retrieval</u>, with no errors
  - green means <u>a redirect was</u> encountered

### IAWM calendar page

- click to another year in the timeline to change the calendar view below
- let's click to 2011

# IAWM calendar page: captures range

- number of captures for the specified web address + their date range is displayed at the top
- links are provided to the first
   + last captures in the date
   range

# IAWM calendar page: timeline histogram

- the timeline histogram provides a visual summary of the relative number of captures over time
- each year segment has 12 columns – one for each month
- the year displayed in detail below is highlighted in yellow in the timeline

### IAWM calendar page: calendar

- archival coverage for every day of the year selected in the timeline
- this is the 2011 calendar

# IAWM calendar page: 23 March 2011 capture

- hovering over a date for which there is at least one capture presents the number of captures + capture time(s)
- clicking on a capture time takes you to the re-presentation of the resource captured on that date at that time
- let's click through