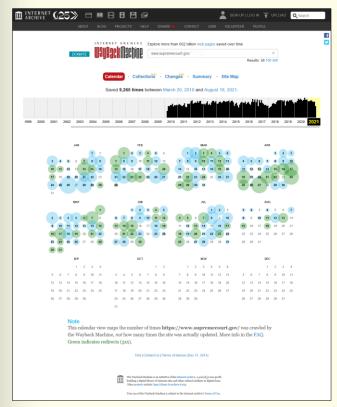

### IAWM calendar page

- landing page presents archival coverage for specified web address for year selected in timeline
- bubble size indicates relative number of captures for that date
- bubble color indicates status code provided by the web server to the IA archiving agent
  - blue means <u>a successful retrieval</u>, with no errors
  - green means <u>a redirect was</u> encountered

### IAWM calendar page

- click to another year in the timeline to change the calendar view below
- let's click to 2011

# IAWM calendar page: captures range

- number of captures for the specified web address + their date range is displayed at the top
- links are provided to the first
   + last captures in the date
   range

# IAWM calendar page: timeline histogram

- the timeline histogram provides a visual summary of the relative number of captures over time
- each year segment has 12 columns – one for each month
- the year displayed in detail below is highlighted in yellow in the timeline

### IAWM calendar page: calendar

- archival coverage for every day of the year selected in the timeline
- this is the 2011 calendar