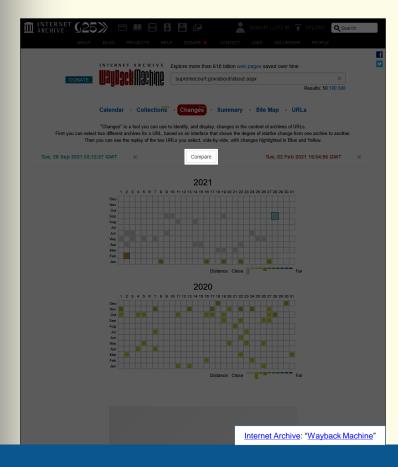

## Changes tool: compare 28 Sep. 2021 + 2 Feb. 2021 captures

# Changes tool: comparing captures

- yellow highlighted text was deleted
- blue highlighted text was added
- note that the website design has changed significantly, but this isn't specifically detected by the Changes tool
- however, major text changes often accompany major website design changes