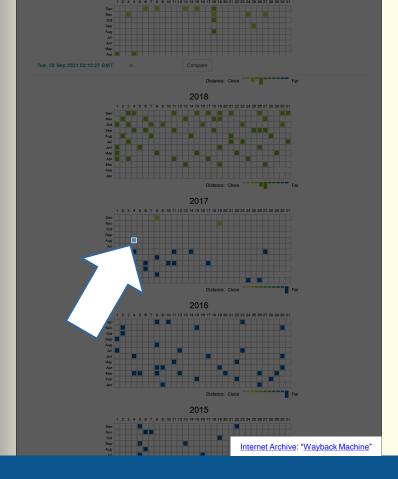

# Changes tool: difference from 2017 captures

# Changes tool: compare w/ 4 August 2017 capture