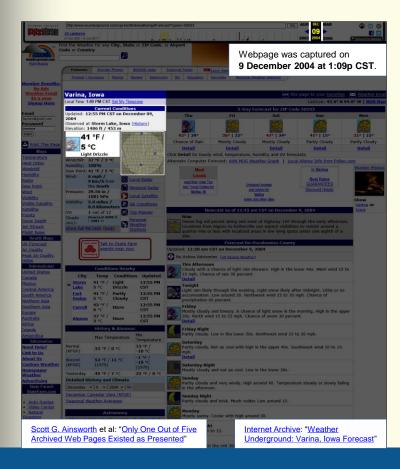

#### conspicuous

- (system-generated) datetime string in webpage text
- IAWM capture timestamp

  client network
  headers (e.g., X-Archive-Orig-lastmodified)
- timestamps in embedded image metadata (e.g., <u>Exif</u>, <u>XMP</u>)

- when was the webpage for the oral arguments live audio stream first made available?
- press release said it would go live at the start of October Term 2021
- link would be published on the home page