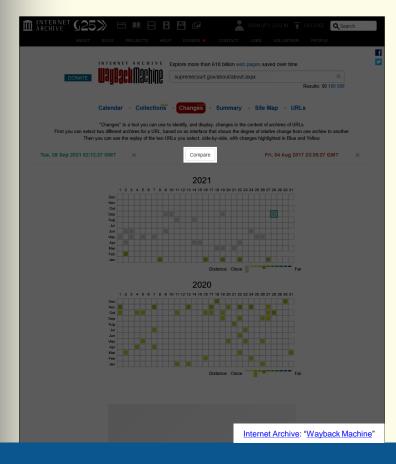

elements
  - doesn't account for intermediate changes
  - changes may not matter for legal issue

#### use to:

- identify when a web page changed
- quickly visualize the text changes over time
- establish when web page text was substantially identical





### IAWM calendar page



Internet Archive: "Wayback Machine"





### IAWM calendar page



Internet Archive: "Wayback Machine"





### Changes tool







## Changes tool: choose 28 September 2021 capture







# Changes tool: degree of difference key







# Changes tool: degree of difference key







# Changes tool: difference from 2017 captures







# Changes tool: compare w/ 4 August 2017 capture







# Changes tool: two captures selected







# Changes tool: two captures selected







# Changes tool: click Compare







## Changes tool: compare 28 Sep. 2021 + 4 Aug. 2017 captures







# Changes tool: comparing captures

- yellow highlighted text was deleted
- blue highlighted text was added
- note that the website design has changed significantly, but this isn't specifically detected by the Changes tool
- however, major text changes often accompany major website design changes



Internet Archive: "Wayback Machine"





### Changes tool: choose 28 September 2021 capture







# Changes tool: compare w/ 2 February 2021 capture







# Changes tool: two captures selected







# Changes tool: click Compare







## Changes tool: compare 28 Sep. 2021 + 2 Feb. 2021 captures







## The path forks...

As the story reaches a turning point, the speaking figure again quiets. The screen at the front