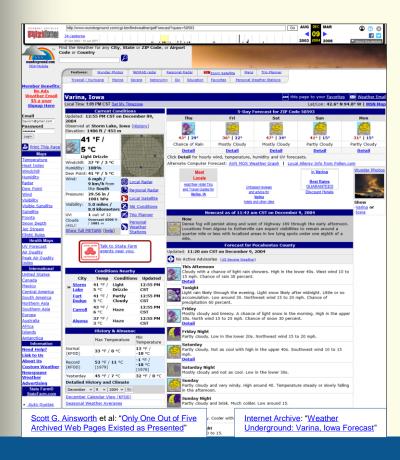

### IAWM resource page

 let's take a look at the IAWM web address for the first capture for <u>supremecourtus.gov</u>, from 20 May 2000

Internet Archive: "Supreme Court of the United States"

#### supremecourt.gov

 this is the first capture for <u>supremecourtus.gov</u>, from 20 May 2000

Internet Archive: "Supreme Court of the United States"

# Crawl index API + local full-text search

"External Memory - Analog saved me" by Christmas w/a K under CC BY-SA 2.0

 let's pick up again w/ the 20 May 2000 capture of supremecourtus.gov

Internet Archive: "Supreme Court of the United States"

 let's look at the web address path for the *Opinions* section of the website

Internet Archive: "Supreme Court of the United States"

www.supremecourtus.gov/opinions/opinions.html

Internet Archive: "Supreme Court of the United States"