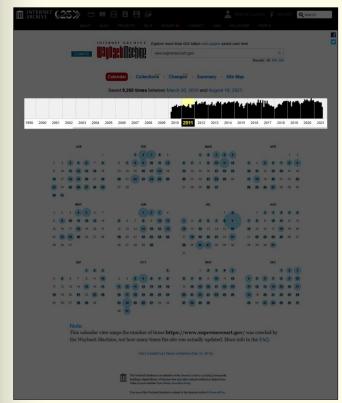

### IAWM calendar page

- click to another year in the timeline to change the calendar view below
- let's click to 2011

# IAWM calendar page: timeline histogram

- the timeline histogram provides a visual summary of the relative number of captures over time
- each year segment has 12 columns – one for each month
- the year displayed in detail below is highlighted in yellow in the timeline

### IAWM calendar page: calendar

- archival coverage for every day of the year selected in the timeline
- this is the 2011 calendar

# IAWM calendar page: 23 March 2011 capture

- hovering over a date for which there is at least one capture presents the number of captures + capture time(s)
- clicking on a capture time takes you to the re-presentation of the resource captured on that date at that time
- let's click through