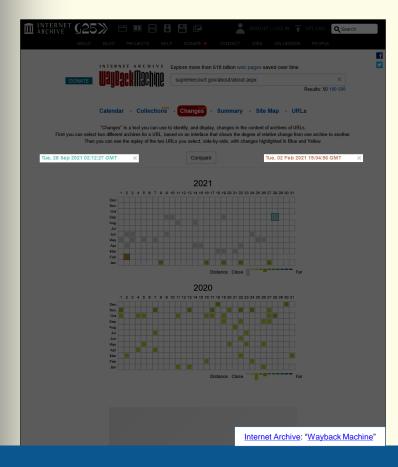

## Changes tool: compare 28 Sep. 2021 + 4 Aug. 2017 captures

# Changes tool: comparing captures

- yellow highlighted text was deleted
- blue highlighted text was added
- note that the website design has changed significantly, but this isn't specifically detected by the Changes tool
- however, major text changes often accompany major website design changes