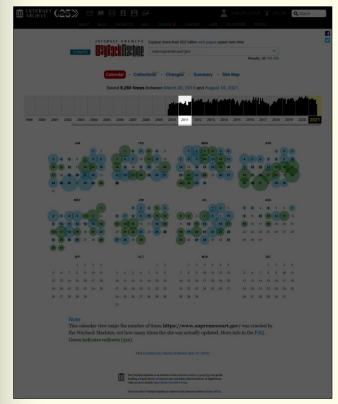

### IAWM calendar page

- landing page presents archival coverage for specified web address for year selected in timeline
- bubble size indicates relative number of captures for that date
- bubble color indicates status code provided by the web server to the IA archiving agent
  - blue means <u>a successful retrieval</u>, with no errors
  - green means <u>a redirect was</u> encountered

### IAWM calendar page

- click to another year in the timeline to change the calendar view below
- let's click to 2011

# IAWM calendar page: captures range

- number of captures for the specified web address + their date range is displayed at the top
- links are provided to the first
   + last captures in the date
   range

# IAWM calendar page: timeline histogram

- the timeline histogram provides a visual summary of the relative number of captures over time
- each year segment has 12 columns – one for each month
- the year displayed in detail below is highlighted in yellow in the timeline

### IAWM calendar page: calendar

- archival coverage for every day of the year selected in the timeline
- this is the 2011 calendar