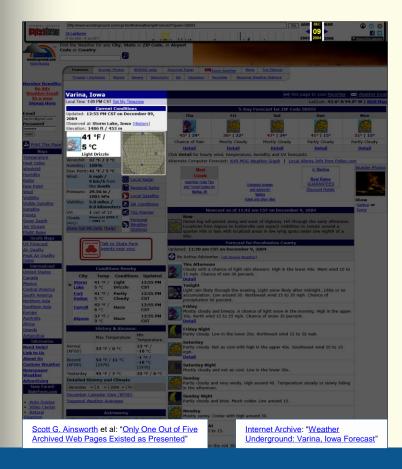

#### supremecourt.gov

 this is the first capture for <u>supremecourtus.gov</u>, from 20 May 2000

Internet Archive: "Supreme Court of the United States"

### IAWM resource page

 let's take a look at the IAWM web address for the first capture for <u>supremecourtus.gov</u>, from 20 May 2000

Internet Archive: "Supreme Court of the United States"