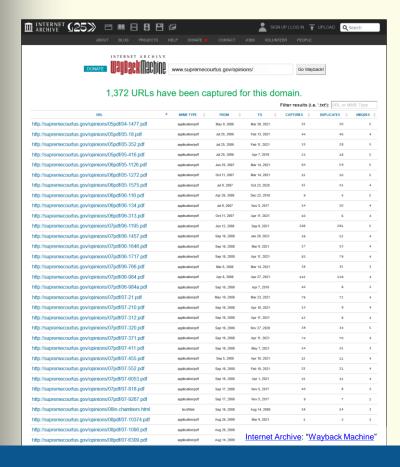

## Retrieving a selective IAWM index of archived resources

web.archive.org/web/\*/www.supremecourtus.gov/opinions/\*

- "\*" character functions as a wildcard operator (i.e., match any)
- wildcard in place of the datetime string tells IAWM, for any capture date
- wildcard suffix to the original web address path tells IAWM, for any archived resource below this path
- combined, this asks IAWM to show all archived web resources in its index, for any date, below the path: www.supremecourtus.gov/opinions/

## Retrieving a selective IAWM index of archived resources