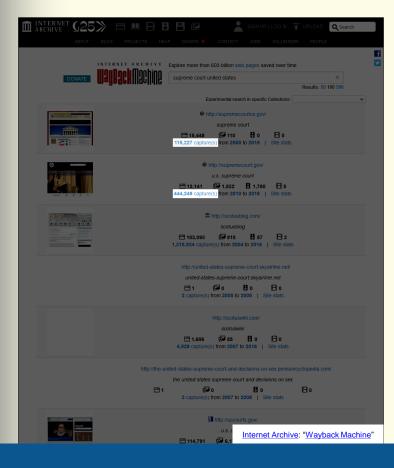

# Native full-text search: search results

# Native full-text search: top two results