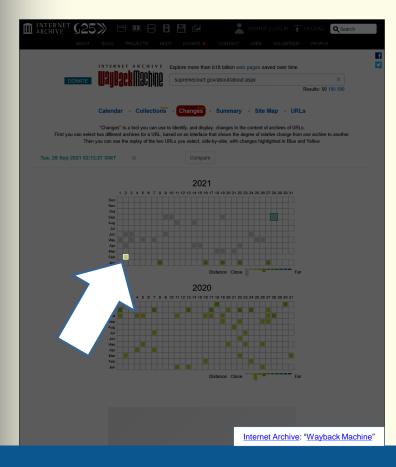

## Changes tool: compare 28 Sep. 2021 + 4 Aug. 2017 captures

# Changes tool: comparing captures

- yellow highlighted text was deleted
- blue highlighted text was added
- note that the website design has changed significantly, but this isn't specifically detected by the Changes tool
- however, major text changes often accompany major website design changes

Internet Archive: "Wayback Machine"