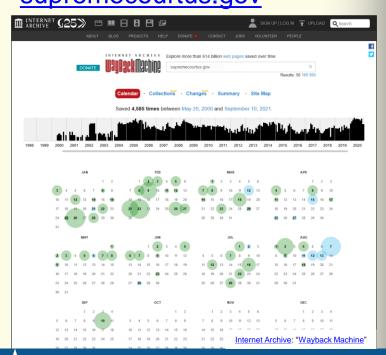

## IAWM calendar pages supremecourtus.gov

#### supremecourt.gov

#### supremecourt.gov

 this is the first capture for <u>supremecourtus.gov</u>, from 20 May 2000

Internet Archive: "Supreme Court of the United States"