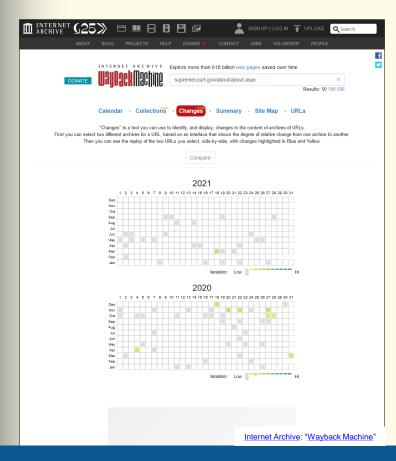

## Changes tool

- flags differences in text b/t 2 captures of same web page
- caveats:
  - doesn't consider non-textual elements
  - doesn't account for intermediate changes
  - changes may not matter for legal issue

#### use to:

- identify when a web page changed
- quickly visualize the text changes over time
- establish when web page text was substantially identical

### Changes tool

## Changes tool: choose 28 September 2021 capture

# Changes tool: degree of difference key