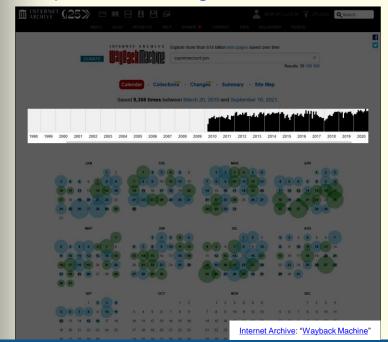

### IAWM calendar page

- landing page presents archival coverage for specified web address for year selected in timeline
- bubble size indicates relative number of captures for that date
- bubble color indicates status code provided by the web server to the IA archiving agent
  - blue means <u>a successful retrieval</u>, with no errors
  - green means <u>a redirect was</u> encountered

### IAWM calendar page

- click to another year in the timeline to change the calendar view below
- let's click to 2011

# IAWM calendar page: captures range

- number of captures for the specified web address + their date range is displayed at the top
- links are provided to the first
   + last captures in the date
   range

# IAWM calendar page: timeline histogram

- the timeline histogram provides a visual summary of the relative number of captures over time
- each year segment has 12 columns – one for each month
- the year displayed in detail below is highlighted in yellow in the timeline

### IAWM calendar page: calendar

- archival coverage for every day of the year selected in the timeline
- this is the 2011 calendar