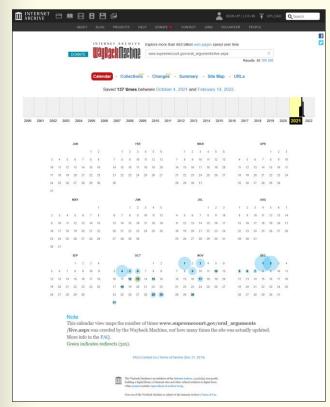

### IAWM calendar page

- landing page presents archival coverage for specified web address for year selected in timeline
- bubble size indicates relative number of captures for that date
- bubble color indicates status code provided by the web server to the IA archiving agent
  - blue means <u>a successful retrieval</u>, with no errors
  - green means <u>a redirect was</u> encountered

### IAWM calendar page

- click to another year in the timeline to change the calendar view below
- let's click to 2011

# IAWM calendar page: captures range

- number of captures for the specified web address + their date range is displayed at the top
- links are provided to the first
   + last captures in the date
   range

# IAWM calendar page: timeline histogram

- the timeline histogram provides a visual summary of the relative number of captures over time
- each year segment has 12 columns – one for each month
- the year displayed in detail below is highlighted in yellow in the timeline

### IAWM calendar page: calendar

- archival coverage for every day of the year selected in the timeline
- this is the 2011 calendar

# IAWM calendar page: 23 March 2011 capture

- hovering over a date for which there is at least one capture presents the number of captures + capture time(s)
- clicking on a capture time takes you to the re-presentation of the resource captured on that date at that time
- let's click through