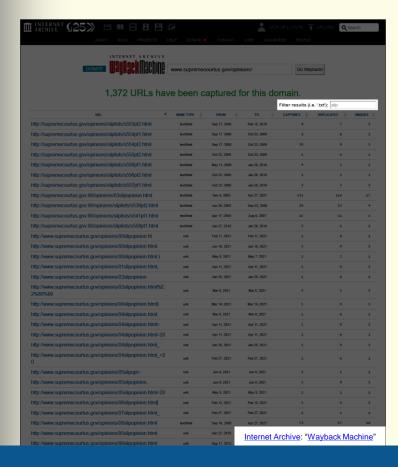

# Filter by string ("slip") found in web address

## Filter by string ("slip") found in web address