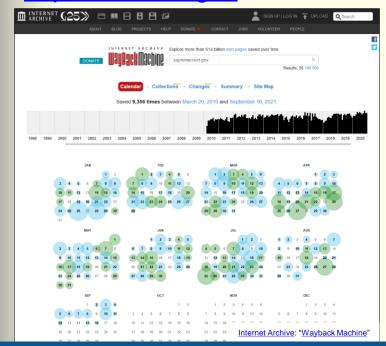

### IAWM calendar page

- landing page presents archival coverage for specified web address for year selected in timeline
- bubble size indicates relative number of captures for that date
- bubble color indicates status code provided by the web server to the IA archiving agent
  - blue means <u>a successful retrieval</u>, with no errors
  - green means <u>a redirect was</u> encountered

### IAWM calendar page

- click to another year in the timeline to change the calendar view below
- let's click to 2011

# IAWM calendar page: captures range

- number of captures for the specified web address + their date range is displayed at the top
- links are provided to the first
   + last captures in the date
   range

# IAWM calendar page: timeline histogram

- the timeline histogram provides a visual summary of the relative number of captures over time
- each year segment has 12 columns – one for each month
- the year displayed in detail below is highlighted in yellow in the timeline

### IAWM calendar page: calendar

- archival coverage for every day of the year selected in the timeline
- this is the 2011 calendar