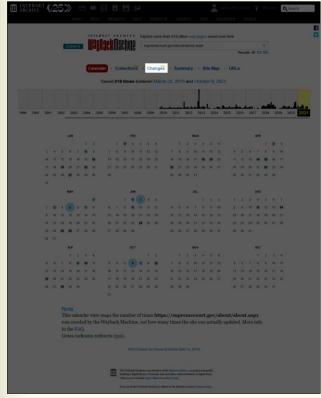

### IAWM calendar page

- landing page presents archival coverage for specified web address for year selected in timeline
- bubble size indicates relative number of captures for that date
- bubble color indicates status code provided by the web server to the IA archiving agent
  - blue means <u>a successful retrieval</u>, with no errors
  - green means <u>a redirect was</u> encountered

### IAWM calendar page

- click to another year in the timeline to change the calendar view below
- let's click to 2011

# IAWM calendar page: captures range

- number of captures for the specified web address + their date range is displayed at the top
- links are provided to the first
   + last captures in the date
   range

# IAWM calendar page: timeline histogram

- the timeline histogram provides a visual summary of the relative number of captures over time
- each year segment has 12 columns – one for each month
- the year displayed in detail below is highlighted in yellow in the timeline

### IAWM calendar page: calendar

- archival coverage for every day of the year selected in the timeline
- this is the 2011 calendar

# IAWM calendar page: 23 March 2011 capture

- hovering over a date for which there is at least one capture presents the number of captures + capture time(s)
- clicking on a capture time takes you to the re-presentation of the resource captured on that date at that time
- let's click through