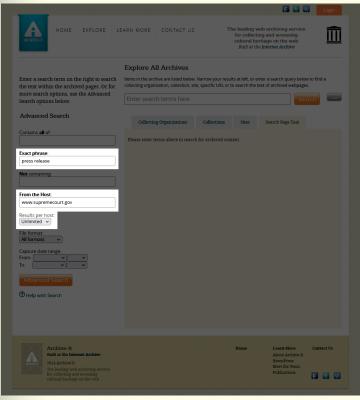

### IAWM banner: search box

- search box displays the web address of the web resource currently accessed in IAWM
- enter keywords to search archived home pages
- enter a web address to navigate to the calendar page showing archival coverage

# IAWM banner: captures range

- total number of captures of the resource currently accessed in IAWM is displayed
- click the link to return to the calendar page, showing archival coverage
- the dates of the first + last captures are displayed below the number of captures

# IAWM banner: timeline histogram

- the timeline histogram displays the relative number of captures over time
- each segment represents a year
- each black bar represents a month
- the red line corresponds to the month of the currently accessed capture

# IAWM banner: timeline histogram

- yellow highlighted date is the capture date of the currently accessed web resource
- to the left and right are temporal navigation links for different intervals – from top to bottom:
  - one month ago / one month ahead
  - last preceding capture / next successive capture
  - one year ago / one year ahead
- for less-frequently captured web resources, intervals may be longer than a month or year

### IAWM banner: sign in, help, hide banner, social media

- sign in button for IA user account
  - in IAWM context, provides additional features related to <u>Save</u> <u>Page Now</u>
- link to help documentation
- button to hide the toolbar
- 🚹 💟 social media sharing buttons
  - About this capture shows datetime offsets of embedded resources (to be reviewed later)