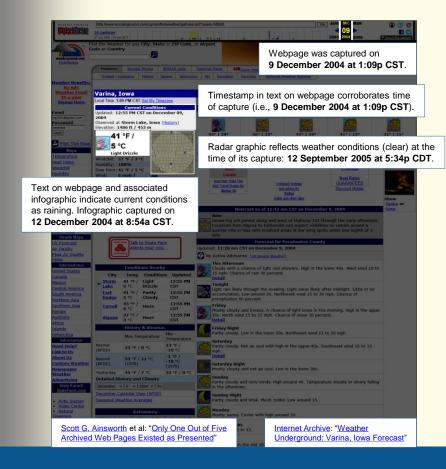

### IAWM resource page

 let's take a look at the IAWM web address for the first capture for <u>supremecourtus.gov</u>, from 20 May 2000

Internet Archive: "Supreme Court of the United States"

#### supremecourt.gov

 this is the first capture for <u>supremecourtus.gov</u>, from 20 May 2000

Internet Archive: "Supreme Court of the United States"

# Crawl index API + local full-text search

"External Memory - Analog saved me" by Christmas w/a K under CC BY-SA 2.0

 let's pick up again w/ the 20 May 2000 capture of supremecourtus.gov

Internet Archive: "Supreme Court of the United States"

 let's look at the web address path for the *Opinions* section of the website

Internet Archive: "Supreme Court of the United States"

www.supremecourtus.gov/opinions/opinions.html

Internet Archive: "Supreme Court of the United States"