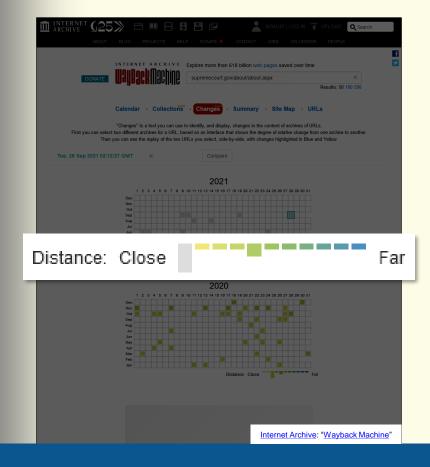

nts and cacti on the path to being outdoors this summer. Pachyphytum in bloom." by Ron Frazier under CC BY 2.0





## Changes tool

- flags differences in text b/t 2 captures of same web page
- caveats:
  - doesn't consider non-textual elements
  - doesn't account for intermediate changes
  - changes may not matter for legal issue

#### use to:

- identify when a web page changed
- quickly visualize the text changes over time
- establish when web page text was substantially identical





### IAWM calendar page



Internet Archive: "Wayback Machine"





### IAWM calendar page



Internet Archive: "Wayback Machine"





### Changes tool







## Changes tool: choose 28 September 2021 capture







# Changes tool: degree of difference key







# Changes tool: degree of difference key







# Changes tool: difference from 2017 captures







# Changes tool: compare w/ 4 August 2017 capture







# Changes tool: two captures selected







# Changes tool: two captures selected







# Changes tool: click Compare







## Changes tool: compare 28 Sep. 2021 + 4 Aug. 2017 captures







# Changes tool: comparing captures

- yellow highlighted text was deleted
- blue highlighted text was added
- note that the website design has changed significantly, but this isn't specifically detected by the Changes tool
- however, major text changes often accompany major website design changes



Internet Archive: "Wayback Machine"





### Changes tool: choose 28 September 2021 capture







# Changes tool: compare w/ 2 February 2021 capture







# Changes tool: two captures sel