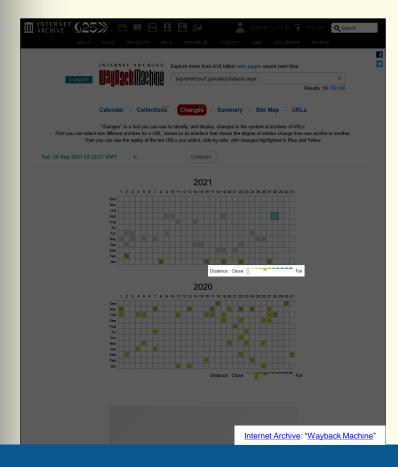

### Changes tool

## Changes tool: choose 28 September 2021 capture

# Changes tool: degree of difference key